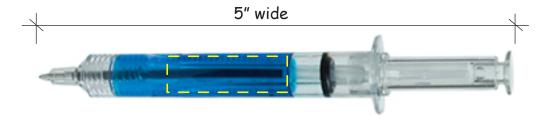

## Syringe Pen Item #2404935 Artwork shown at scale

Artwork is always printed at maximum size unless otherwise requested. Due to the nature and orientation of some logos, the actual imprint area may vary from what is seen here and in our catalog. Some color variation in products is natural and should be expected.