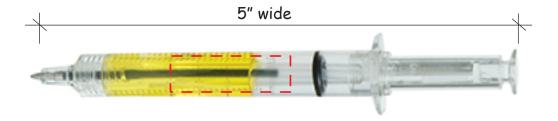

## Syringe Pen Item #2404932 Artwork shown at scale

Artwork is always printed at maximum size unless otherwise requested. Due to the nature and orientation of some logos, the actual imprint area may vary from what is seen here and in our catalog. Some color variation in products is natural and should be expected.

## Syringe Pen Item #2404933 Artwork shown at scale

Artwork is always printed at maximum size unless otherwise requested. Due to the nature and orientation of some logos, the actual imprint area may vary from what is seen here and in our catalog. Some color variation in products is natural and should be expected.

## Syringe Pen Item #2404935 Artwork shown at scale

Artwork is always printed at maximum size unless otherwise requested. Due to the nature and orientation of some logos, the actual imprint area may vary from what is seen here and in our catalog. Some color variation in products is natural and should be expected.