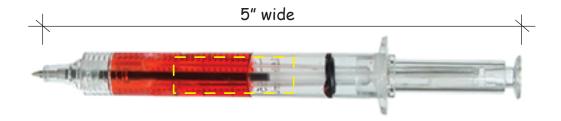

## Syringe Pen Item #2404932 Artwork shown at scale

Artwork is always printed at maximum size unless otherwise requested. Due to the nature and orientation of some logos, the actual imprint area may vary from what is seen here and in our catalog. Some color variation in products is natural and should be expected.