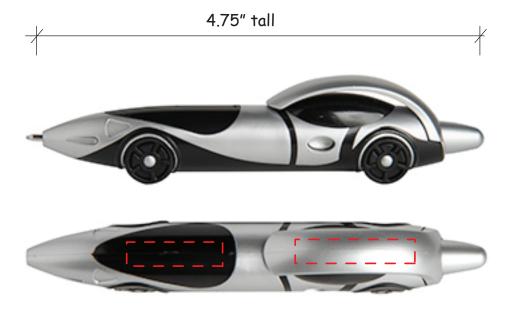

## Race Car Clicker Pen Item #2431531

Artwork shown at scale

Artwork is always printed at maximum size unless otherwise requested. Due to the nature and orientation of some logos, the actual imprint area may vary from what is seen here and in our catalog. Some color variation in products is natural and should be expected.