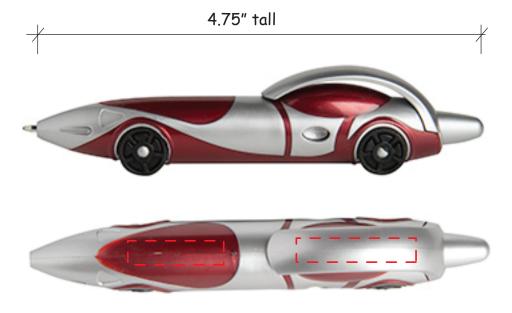

## Race Car Clicker Pen Item #2431533

Artwork shown at scale

Artwork is always printed at maximum size unless otherwise requested. Due to the nature and orientation of some logos, the actual imprint area may vary from what is seen here and in our catalog. Some color variation in products is natural and should be expected.