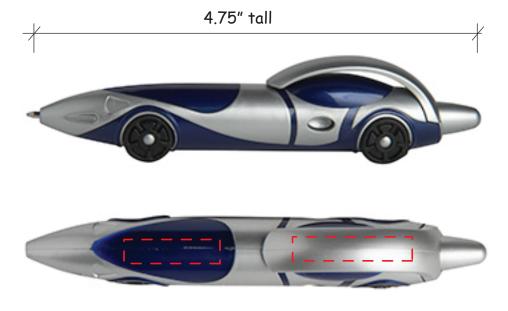

## Race Car Clicker Pen Item #2431531

Artwork shown at scale

Artwork is always printed at maximum size unless otherwise requested. Due to the nature and orientation of some logos, the actual imprint area may vary from what is seen here and in our catalog. Some color variation in products is natural and should be expected.

## Race Car Clicker Pen Item #2431532

Artwork shown at scale

Artwork is always printed at maximum size unless otherwise requested. Due to the nature and orientation of some logos, the actual imprint area may vary from what is seen here and in our catalog. Some color variation in products is natural and should be expected.

## Race Car Clicker Pen Item #2431533

Artwork shown at scale

Artwork is always printed at maximum size unless otherwise requested. Due to the nature and orientation of some logos, the actual imprint area may vary from what is seen here and in our catalog. Some color variation in products is natural and should be expected.