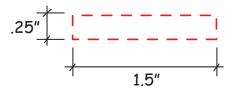

## Crystal Stylus Item #2441731

Artwork shown at scale

5.5" tall

Artwork is always printed at maximum size unless otherwise requested. Due to the nature and orientation of some logos, the actual imprint area may vary from what is seen here and in our catalog. Some color variation in products is natural and should be expected.