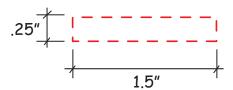

## Crystal Stylus Item #2441747

Artwork shown at scale

5.5" tall

Artwork is always printed at maximum size unless otherwise requested. Due to the nature and orientation of some logos, the actual imprint area may vary from what is seen here and in our catalog. Some color variation in products is natural and should be expected.