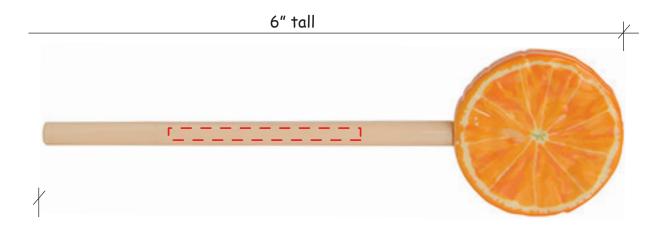

## Orange Fruit Pen Item #2444702 Artwork shown at scale

Artwork is always printed at maximum size unless otherwise requested. Due to the nature and orientation of some logos, the actual imprint area may vary from what is seen here and in our catalog. Some color variation in products is natural and should be expected.