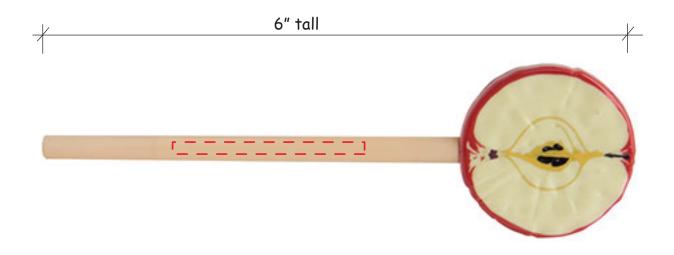

## Apple Fruit Pen Item #2444701 Artwork shown at scale

Artwork is always printed at maximum size unless otherwise requested. Due to the nature and orientation of some logos, the actual imprint area may vary from what is seen here and in our catalog. Some color variation in products is natural and should be expected.