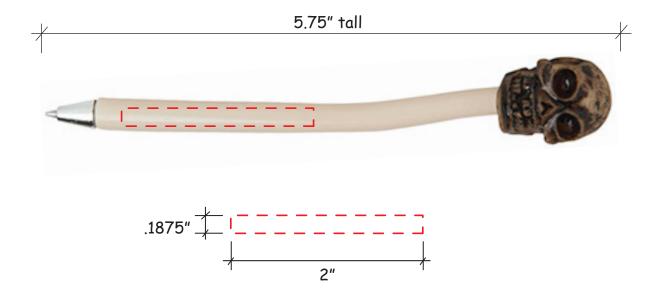

## Ergo Skull Pen Item #2445102

Artwork shown at scale

Artwork is always printed at maximum size unless otherwise requested. Due to the nature and orientation of some logos, the actual imprint area may vary from what is seen here and in our catalog. Some color variation in products is natural and should be expected.