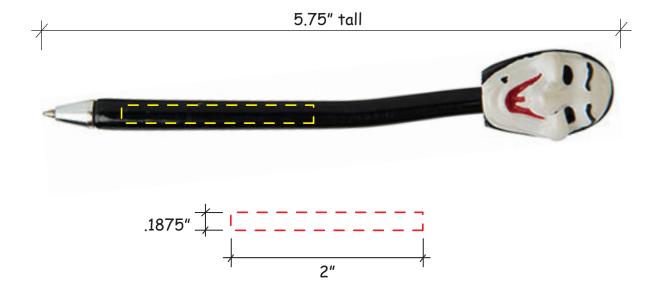

## Ergo Mask Pen Item #2445103 Artwork shown at scale

Artwork is always printed at maximum size unless otherwise requested. Due to the nature and orientation of some logos, the actual imprint area may vary from what is seen here and in our catalog. Some color variation in products is natural and should be expected.