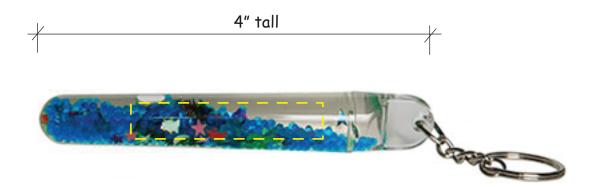

## Magic Wand Item #2446633 Artwork shown at scale

Artwork is always printed at maximum size unless otherwise requested. Due to the nature and orientation of some logos, the actual imprint area may vary from what is seen here and in our catalog. Some color variation in products is natural and should be expected.