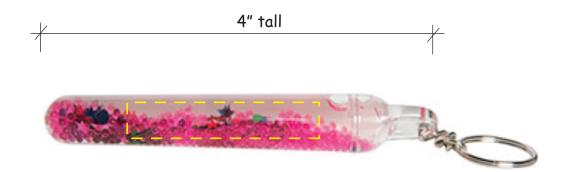

## Magic Wand Item #2446633 Artwork shown at scale

Artwork is always printed at maximum size unless otherwise requested. Due to the nature and orientation of some logos, the actual imprint area may vary from what is seen here and in our catalog. Some color variation in products is natural and should be expected.

## Magic Wand Item #2446635 Artwork shown at scale

Artwork is always printed at maximum size unless otherwise requested. Due to the nature and orientation of some logos, the actual imprint area may vary from what is seen here and in our catalog. Some color variation in products is natural and should be expected.

## Magic Wand Item #2446637 Artwork shown at scale

Artwork is always printed at maximum size unless otherwise requested. Due to the nature and orientation of some logos, the actual imprint area may vary from what is seen here and in our catalog. Some color variation in products is natural and should be expected.