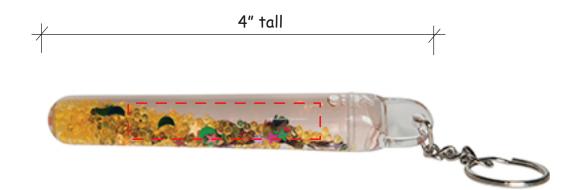

## Magic Wand Item #2446635 Artwork shown at scale

Artwork is always printed at maximum size unless otherwise requested. Due to the nature and orientation of some logos, the actual imprint area may vary from what is seen here and in our catalog. Some color variation in products is natural and should be expected.