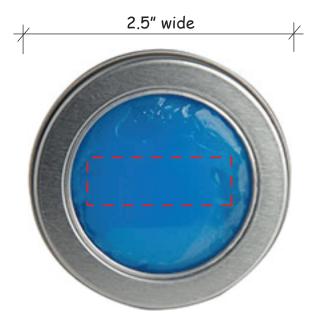

## Putty Tin Item #2447033 Artwork shown at scale

Artwork is always printed at maximum size unless otherwise requested. Due to the nature and orientation of some logos, the actual imprint area may vary from what is seen here and in our catalog. Some color variation in products is natural and should be expected.

Artwork is always printed at maximum size unless otherwise requested. Due to the nature and orientation of some logos, the actual imprint area may vary from what is seen here and in our catalog. Some color variation in products is natural and should be expected.