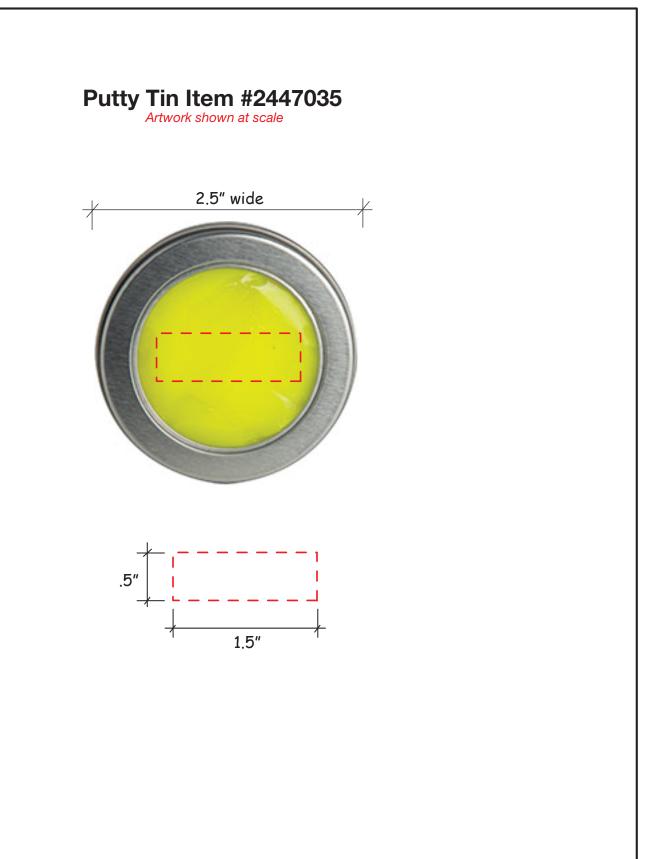

the actual imprint area may vary from what is seen here and in our catalog. Some color variation in products is natural and should be expected.

## Putty Tin Item #2447033 Artwork shown at scale





Artwork is always printed at maximum size unless otherwise requested. Due to the nature and orientation of some logos, the actual imprint area may vary from what is seen here and in our catalog. Some color variation in products is natural and should be expected.



Artwork is always printed at maximum size unless otherwise requested. Due to the nature and orientation of some logos, the actual imprint area may vary from what is seen here and in our catalog. Some color variation in products is natural and should be expected.