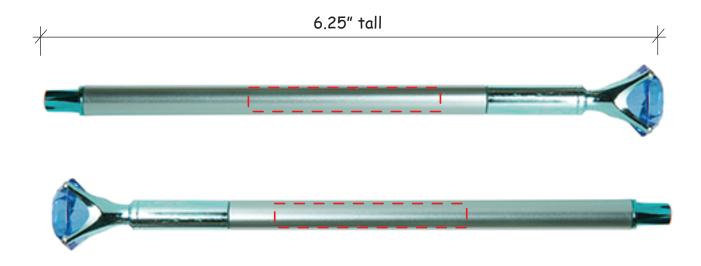

## Diamond Gem Pen Item #2447233

Artwork shown at scale

Artwork is always printed at maximum size unless otherwise requested. Due to the nature and orientation of some logos, the actual imprint area may vary from what is seen here and in our catalog. Some color variation in products is natural and should be expected.