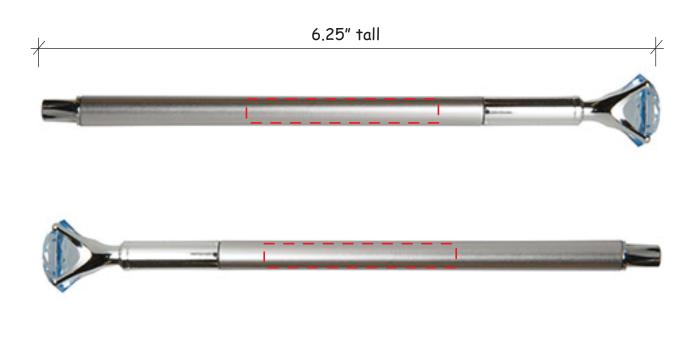

## Diamond Gem Pen Item #2447233

Artwork shown at scale

Artwork is always printed at maximum size unless otherwise requested. Due to the nature and orientation of some logos, the actual imprint area may vary from what is seen here and in our catalog. Some color variation in products is natural and should be expected.

## Diamond Gem Pen Item #2447237

Artwork shown at scale

Artwork is always printed at maximum size unless otherwise requested. Due to the nature and orientation of some logos, the actual imprint area may vary from what is seen here and in our catalog. Some color variation in products is natural and should be expected.

## Diamond Gem Pen Item #2447247

Artwork shown at scale

Artwork is always printed at maximum size unless otherwise requested. Due to the nature and orientation of some logos, the actual imprint area may vary from what is seen here and in our catalog. Some color variation in products is natural and should be expected.