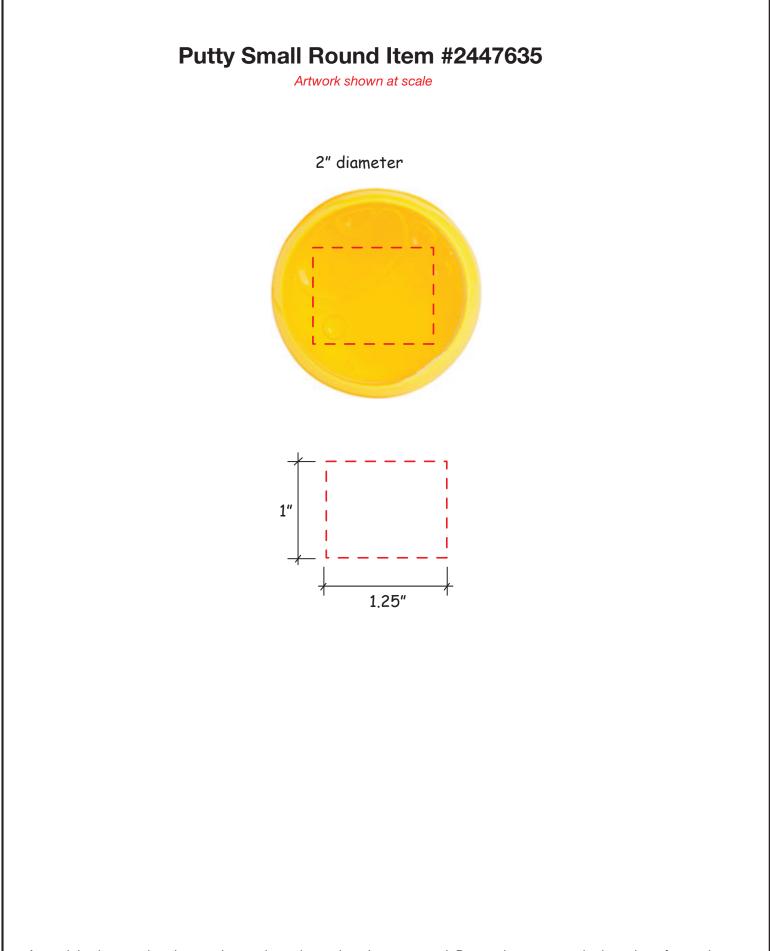

Artwork is always printed at maximum size unless otherwise requested. Due to the nature and orientation of some logos, the actual imprint area may vary from what is seen here and in our catalog. Some color variation in products is natural and should be expected.