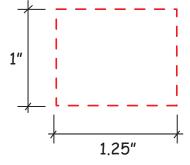

## Putty Small Round Item #2447633

Artwork shown at scale

2" diameter

Artwork is always printed at maximum size unless otherwise requested. Due to the nature and orientation of some logos, the actual imprint area may vary from what is seen here and in our catalog. Some color variation in products is natural and should be expected.