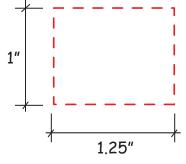

## Putty Small Round Item #2447632

Artwork shown at scale

2" diameter

Artwork is always printed at maximum size unless otherwise requested. Due to the nature and orientation of some logos, the actual imprint area may vary from what is seen here and in our catalog. Some color variation in products is natural and should be expected.