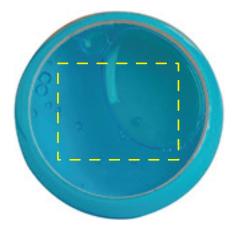

## Putty Small Round Item #2447633

Artwork shown at scale

2" diameter

Artwork is always printed at maximum size unless otherwise requested. Due to the nature and orientation of some logos, the actual imprint area may vary from what is seen here and in our catalog. Some color variation in products is natural and should be expected.