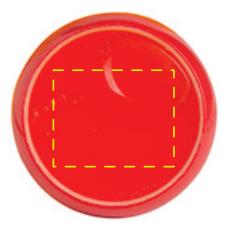

## Putty Small Round Item #2447632

Artwork shown at scale

2" diameter

Artwork is always printed at maximum size unless otherwise requested. Due to the nature and orientation of some logos, the actual imprint area may vary from what is seen here and in our catalog. Some color variation in products is natural and should be expected.