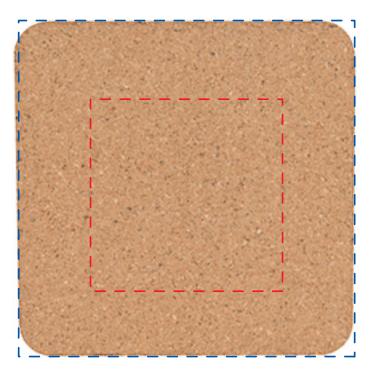

## Cork Coaster Item #2447801

Artwork shown at scale

3.5" wide

Full color printing available imprint size: 3.5" x 3.5"

Artwork is always printed at maximum size unless otherwise requested. Due to the nature and orientation of some logos, the actual imprint area may vary from what is seen here and in our catalog. Some color variation in products is natural and should be expected.