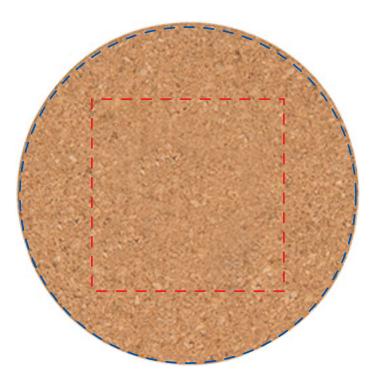

## Cork Coaster Item #2447802

Artwork shown at scale

3.5" wide

Artwork is always printed at maximum size unless otherwise requested. Due to the nature and orientation of some logos, the actual imprint area may vary from what is seen here and in our catalog. Some color variation in products is natural and should be expected.