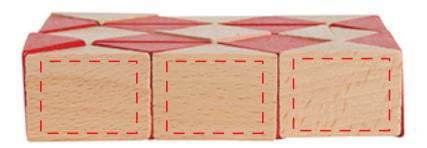

## Wood Snake Puzzle Item #2448332

Artwork shown at scale

4" wide when folded

Location 2

Location 1

Artwork is always printed at maximum size unless otherwise requested. Due to the nature and orientation of some logos, the actual imprint area may vary from what is seen here and in our catalog. Some color variation in products is natural and should be expected.

## Wood Snake Puzzle Item #2448333

Artwork shown at scale

4" wide when folded

Location 2

Location 1

Artwork is always printed at maximum size unless otherwise requested. Due to the nature and orientation of some logos, the actual imprint area may vary from what is seen here and in our catalog. Some color variation in products is natural and should be expected.

## Wood Snake Puzzle Item #2448340

Artwork shown at scale

4" wide when folded

Location 2

Location 1

Artwork is always printed at maximum size unless otherwise requested. Due to the nature and orientation of some logos, the actual imprint area may vary from what is seen here and in our catalog. Some color variation in products is natural and should be expected.