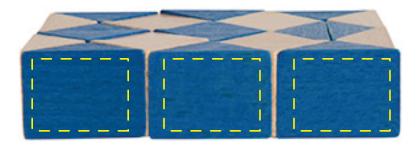

## Wood Snake Puzzle Item #2448332

Artwork shown at scale

4" wide when folded

Location 2

Location 1

Artwork is always printed at maximum size unless otherwise requested. Due to the nature and orientation of some logos, the actual imprint area may vary from what is seen here and in our catalog. Some color variation in products is natural and should be expected.

## Wood Snake Puzzle Item #2448333

Artwork shown at scale

4" wide when folded

Location 2

Location 1

Artwork is always printed at maximum size unless otherwise requested. Due to the nature and orientation of some logos, the actual imprint area may vary from what is seen here and in our catalog. Some color variation in products is natural and should be expected.

## Wood Snake Puzzle Item #2448340

Artwork shown at scale

4" wide when folded

Location 2

Location 1

Artwork is always printed at maximum size unless otherwise requested. Due to the nature and orientation of some logos, the actual imprint area may vary from what is seen here and in our catalog. Some color variation in products is natural and should be expected.