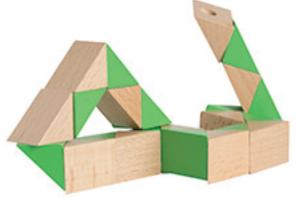

## Wood Snake Puzzle Item #2448332

Artwork shown at scale

4" wide when folded

Location 2

Location 1

Artwork is always printed at maximum size unless otherwise requested. Due to the nature and orientation of some logos, the actual imprint area may vary from what is seen here and in our catalog. Some color variation in products is natural and should be expected.

## Wood Snake Puzzle Item #2448333

Artwork shown at scale

4" wide when folded

Location 2

Location 1

Artwork is always printed at maximum size unless otherwise requested. Due to the nature and orientation of some logos, the actual imprint area may vary from what is seen here and in our catalog. Some color variation in products is natural and should be expected.

## Wood Snake Puzzle Item #2448340

Artwork shown at scale

4" wide when folded

Location 2

Location 1

Artwork is always printed at maximum size unless otherwise requested. Due to the nature and orientation of some logos, the actual imprint area may vary from what is seen here and in our catalog. Some color variation in products is natural and should be expected.