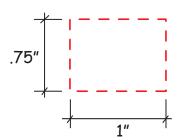

## Wood Snake Puzzle Item #2448332

Artwork shown at scale

4" wide when folded

Location 2

Location 1

Artwork is always printed at maximum size unless otherwise requested. Due to the nature and orientation of some logos, the actual imprint area may vary from what is seen here and in our catalog. Some color variation in products is natural and should be expected.

## Wood Snake Puzzle Item #2448333

Artwork shown at scale

4" wide when folded

Location 2

Location 1

Artwork is always printed at maximum size unless otherwise requested. Due to the nature and orientation of some logos, the actual imprint area may vary from what is seen here and in our catalog. Some color variation in products is natural and should be expected.

## Wood Snake Puzzle Item #2448340

Artwork shown at scale

4" wide when folded

Location 2

Location 1

Artwork is always printed at maximum size unless otherwise requested. Due to the nature and orientation of some logos, the actual imprint area may vary from what is seen here and in our catalog. Some color variation in products is natural and should be expected.