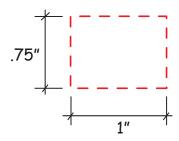

## Wood Snake Puzzle Item #2448332

Artwork shown at scale

4" wide when folded

Location 2

Location 1

Artwork is always printed at maximum size unless otherwise requested. Due to the nature and orientation of some logos, the actual imprint area may vary from what is seen here and in our catalog. Some color variation in products is natural and should be expected.

## Wood Snake Puzzle Item #2448333

Artwork shown at scale

4" wide when folded

Location 2

Location 1

Artwork is always printed at maximum size unless otherwise requested. Due to the nature and orientation of some logos, the actual imprint area may vary from what is seen here and in our catalog. Some color variation in products is natural and should be expected.

## Wood Snake Puzzle Item #2448340

Artwork shown at scale

4" wide when folded

Location 2

Location 1

Artwork is always printed at maximum size unless otherwise requested. Due to the nature and orientation of some logos, the actual imprint area may vary from what is seen here and in our catalog. Some color variation in products is natural and should be expected.