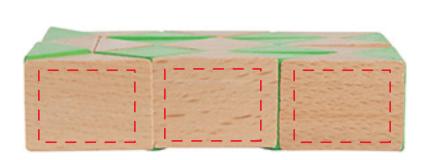

## Wood Snake Puzzle Item #2448332

Artwork shown at scale

4" wide when folded

Location 2

Location 1

Artwork is always printed at maximum size unless otherwise requested. Due to the nature and orientation of some logos, the actual imprint area may vary from what is seen here and in our catalog. Some color variation in products is natural and should be expected.

## Wood Snake Puzzle Item #2448333

Artwork shown at scale

4" wide when folded

Location 2

Location 1

Artwork is always printed at maximum size unless otherwise requested. Due to the nature and orientation of some logos, the actual imprint area may vary from what is seen here and in our catalog. Some color variation in products is natural and should be expected.

## Wood Snake Puzzle Item #2448340

Artwork shown at scale

4" wide when folded

Location 2

Location 1

Artwork is always printed at maximum size unless otherwise requested. Due to the nature and orientation of some logos, the actual imprint area may vary from what is seen here and in our catalog. Some color variation in products is natural and should be expected.