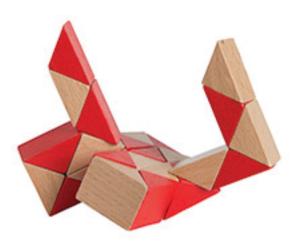

## Wood Snake Puzzle Item #2448332

Artwork shown at scale

4" wide when folded

Location 2

Location 1

Artwork is always printed at maximum size unless otherwise requested. Due to the nature and orientation of some logos, the actual imprint area may vary from what is seen here and in our catalog. Some color variation in products is natural and should be expected.

## Wood Snake Puzzle Item #2448333

Artwork shown at scale

4" wide when folded

Location 2

Location 1

Artwork is always printed at maximum size unless otherwise requested. Due to the nature and orientation of some logos, the actual imprint area may vary from what is seen here and in our catalog. Some color variation in products is natural and should be expected.

## Wood Snake Puzzle Item #2448340

Artwork shown at scale

4" wide when folded

Location 2

Location 1

Artwork is always printed at maximum size unless otherwise requested. Due to the nature and orientation of some logos, the actual imprint area may vary from what is seen here and in our catalog. Some color variation in products is natural and should be expected.