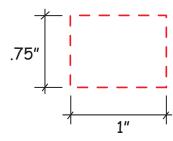

## Wood Snake Puzzle Item #2448332

Artwork shown at scale

4" wide when folded

Location 2

Location 1

Artwork is always printed at maximum size unless otherwise requested. Due to the nature and orientation of some logos, the actual imprint area may vary from what is seen here and in our catalog. Some color variation in products is natural and should be expected.

## Wood Snake Puzzle Item #2448333

Artwork shown at scale

4" wide when folded

Location 2

Location 1

Artwork is always printed at maximum size unless otherwise requested. Due to the nature and orientation of some logos, the actual imprint area may vary from what is seen here and in our catalog. Some color variation in products is natural and should be expected.

## Wood Snake Puzzle Item #2448340

Artwork shown at scale

4" wide when folded

Location 2

Location 1

Artwork is always printed at maximum size unless otherwise requested. Due to the nature and orientation of some logos, the actual imprint area may vary from what is seen here and in our catalog. Some color variation in products is natural and should be expected.