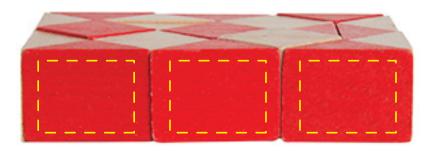

## Wood Snake Puzzle Item #2448332

Artwork shown at scale

4" wide when folded

Location 2

Location 1

Artwork is always printed at maximum size unless otherwise requested. Due to the nature and orientation of some logos, the actual imprint area may vary from what is seen here and in our catalog. Some color variation in products is natural and should be expected.

## Wood Snake Puzzle Item #2448333

Artwork shown at scale

4" wide when folded

Location 2

Location 1

Artwork is always printed at maximum size unless otherwise requested. Due to the nature and orientation of some logos, the actual imprint area may vary from what is seen here and in our catalog. Some color variation in products is natural and should be expected.

## Wood Snake Puzzle Item #2448340

Artwork shown at scale

4" wide when folded

Location 2

Location 1

Artwork is always printed at maximum size unless otherwise requested. Due to the nature and orientation of some logos, the actual imprint area may vary from what is seen here and in our catalog. Some color variation in products is natural and should be expected.