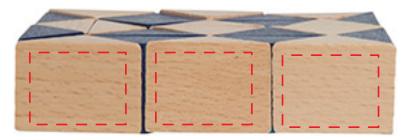

## Wood Snake Puzzle Item #2448332

Artwork shown at scale

4" wide when folded

Location 2

Location 1

Artwork is always printed at maximum size unless otherwise requested. Due to the nature and orientation of some logos, the actual imprint area may vary from what is seen here and in our catalog. Some color variation in products is natural and should be expected.

## Wood Snake Puzzle Item #2448333

Artwork shown at scale

4" wide when folded

Location 2

Location 1

Artwork is always printed at maximum size unless otherwise requested. Due to the nature and orientation of some logos, the actual imprint area may vary from what is seen here and in our catalog. Some color variation in products is natural and should be expected.

## Wood Snake Puzzle Item #2448340

Artwork shown at scale

4" wide when folded

Location 2

Location 1

Artwork is always printed at maximum size unless otherwise requested. Due to the nature and orientation of some logos, the actual imprint area may vary from what is seen here and in our catalog. Some color variation in products is natural and should be expected.