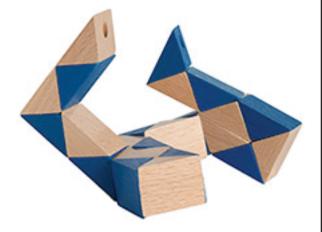

## Wood Snake Puzzle Item #2448332

Artwork shown at scale

4" wide when folded

Location 2

Location 1

Artwork is always printed at maximum size unless otherwise requested. Due to the nature and orientation of some logos, the actual imprint area may vary from what is seen here and in our catalog. Some color variation in products is natural and should be expected.

## Wood Snake Puzzle Item #2448333

Artwork shown at scale

4" wide when folded

Location 2

Location 1

Artwork is always printed at maximum size unless otherwise requested. Due to the nature and orientation of some logos, the actual imprint area may vary from what is seen here and in our catalog. Some color variation in products is natural and should be expected.

## Wood Snake Puzzle Item #2448340

Artwork shown at scale

4" wide when folded

Location 2

Location 1

Artwork is always printed at maximum size unless otherwise requested. Due to the nature and orientation of some logos, the actual imprint area may vary from what is seen here and in our catalog. Some color variation in products is natural and should be expected.