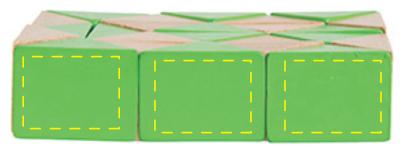

## Wood Snake Puzzle Item #2448332

Artwork shown at scale

4" wide when folded

Location 2

Location 1

Artwork is always printed at maximum size unless otherwise requested. Due to the nature and orientation of some logos, the actual imprint area may vary from what is seen here and in our catalog. Some color variation in products is natural and should be expected.

## Wood Snake Puzzle Item #2448333

Artwork shown at scale

4" wide when folded

Location 2

Location 1

Artwork is always printed at maximum size unless otherwise requested. Due to the nature and orientation of some logos, the actual imprint area may vary from what is seen here and in our catalog. Some color variation in products is natural and should be expected.

## Wood Snake Puzzle Item #2448340

Artwork shown at scale

4" wide when folded

Location 2

Location 1

Artwork is always printed at maximum size unless otherwise requested. Due to the nature and orientation of some logos, the actual imprint area may vary from what is seen here and in our catalog. Some color variation in products is natural and should be expected.