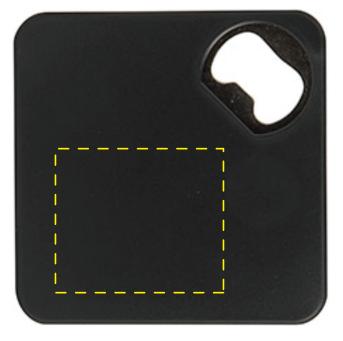

## **Bottle Opener Coaster Item #2449231**

Artwork shown at scale

Artwork is always printed at maximum size unless otherwise requested. Due to the nature and orientation of some logos, the actual imprint area may vary from what is seen here and in our catalog. Some color variation in products is natural and should be expected.