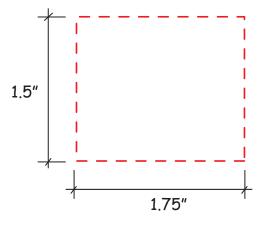

## **Bottle Opener Coaster Item #2449231**

Artwork shown at scale

Artwork is always printed at maximum size unless otherwise requested. Due to the nature and orientation of some logos, the actual imprint area may vary from what is seen here and in our catalog. Some color variation in products is natural and should be expected.

## **Bottle Opener Coaster Item #2449233**

Artwork shown at scale

Artwork is always printed at maximum size unless otherwise requested. Due to the nature and orientation of some logos, the actual imprint area may vary from what is seen here and in our catalog. Some color variation in products is natural and should be expected.