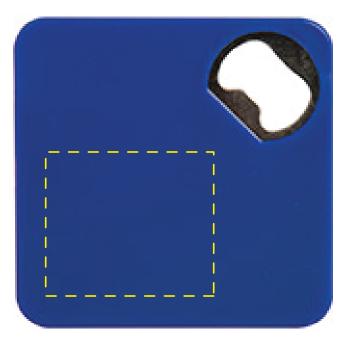

## **Bottle Opener Coaster Item #2449231**

Artwork shown at scale

Artwork is always printed at maximum size unless otherwise requested. Due to the nature and orientation of some logos, the actual imprint area may vary from what is seen here and in our catalog. Some color variation in products is natural and should be expected.

## **Bottle Opener Coaster Item #2449233**

Artwork shown at scale

Artwork is always printed at maximum size unless otherwise requested. Due to the nature and orientation of some logos, the actual imprint area may vary from what is seen here and in our catalog. Some color variation in products is natural and should be expected.