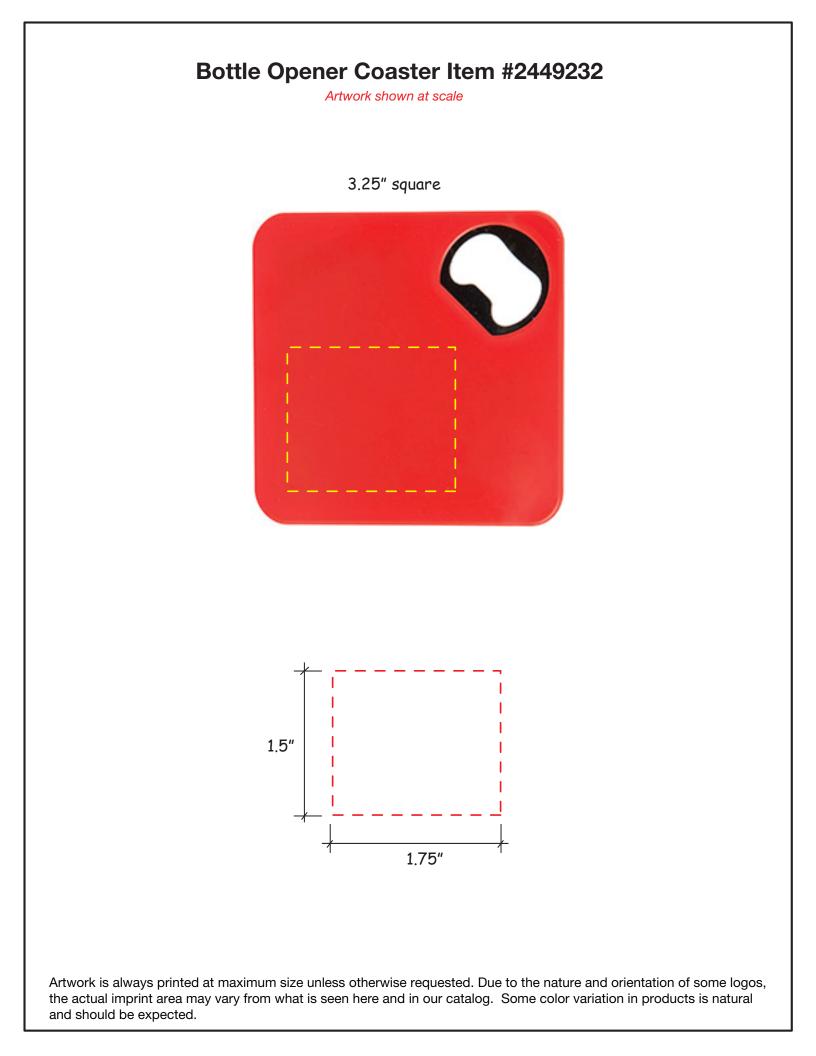

## **Bottle Opener Coaster Item #2449231**

Artwork shown at scale

Artwork is always printed at maximum size unless otherwise requested. Due to the nature and orientation of some logos, the actual imprint area may vary from what is seen here and in our catalog. Some color variation in products is natural and should be expected.