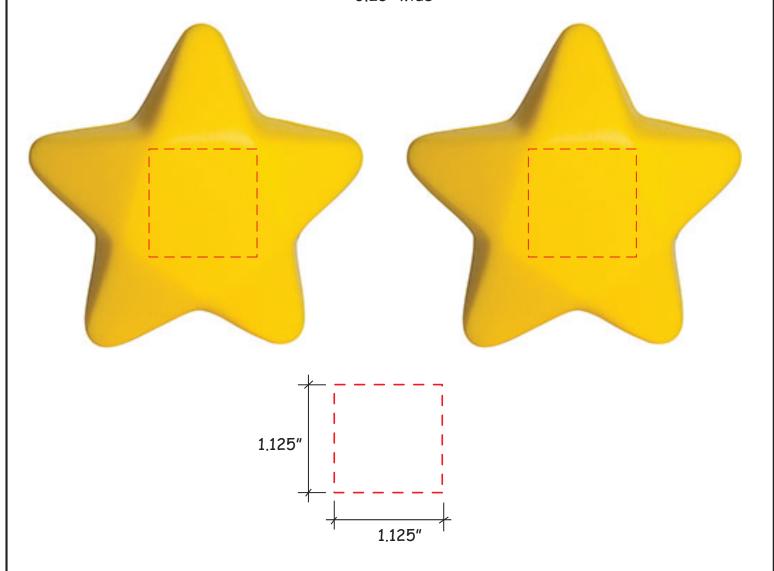

Artwork shown at scale

3.25" wide

Artwork shown at scale

3.25" wide

Artwork shown at scale

3.25" wide

Artwork shown at scale

3.25" wide

#### Star #2603142

Artwork shown at scale

3.25" wide

Artwork shown at scale

3.25" wide