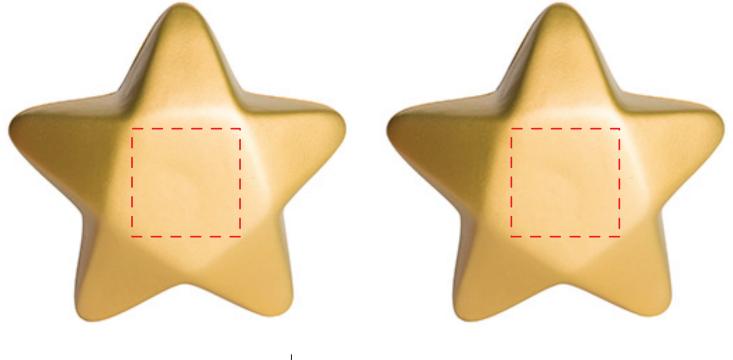

Artwork shown at scale

3.25" wide

Artwork shown at scale

3.25" wide

Artwork shown at scale

3.25" wide

Artwork shown at scale

3.25" wide

#### Star #2603142

Artwork shown at scale

3.25" wide

Artwork shown at scale

3.25" wide