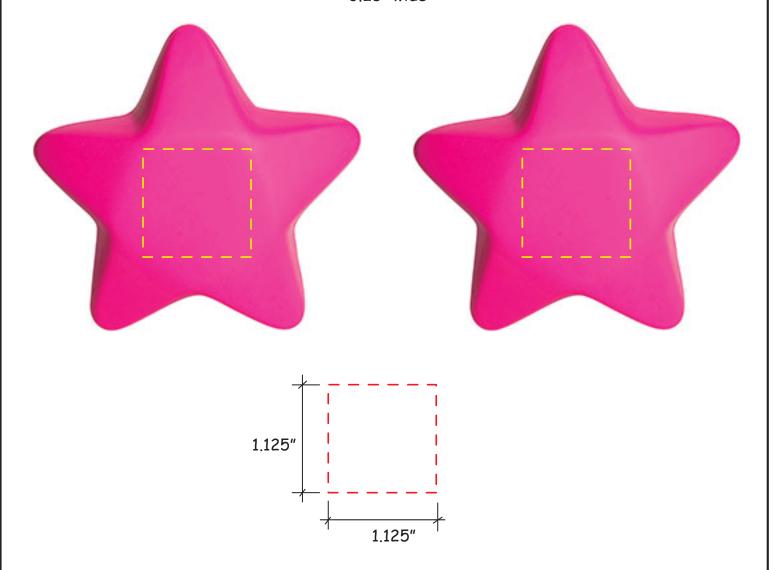

Artwork shown at scale

3.25" wide

Artwork shown at scale

3.25" wide

Artwork shown at scale

3.25" wide

Artwork shown at scale

3.25" wide

#### Star #2603142

Artwork shown at scale

3.25" wide

Artwork shown at scale

3.25" wide