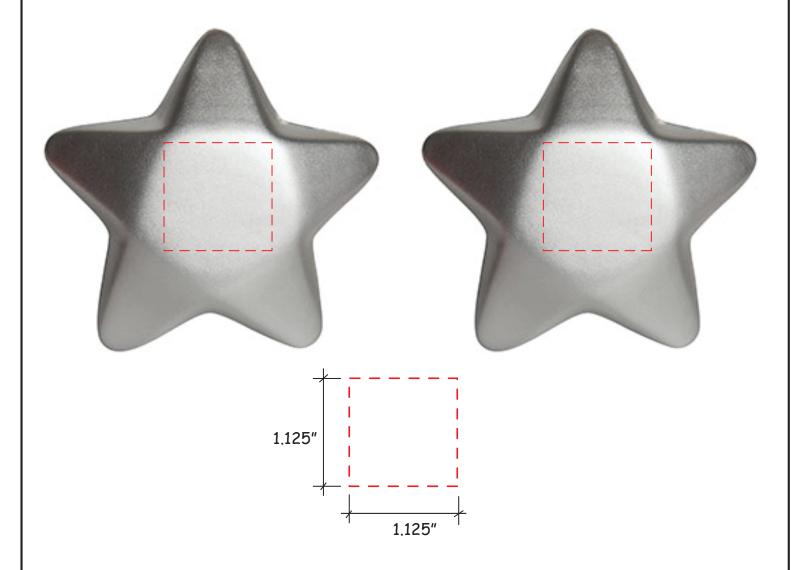

Artwork shown at scale

3.25" wide

Artwork shown at scale

3.25" wide

Artwork shown at scale

3.25" wide

Artwork shown at scale

3.25" wide

#### Star #2603142

Artwork shown at scale

3.25" wide

Artwork shown at scale

3.25" wide