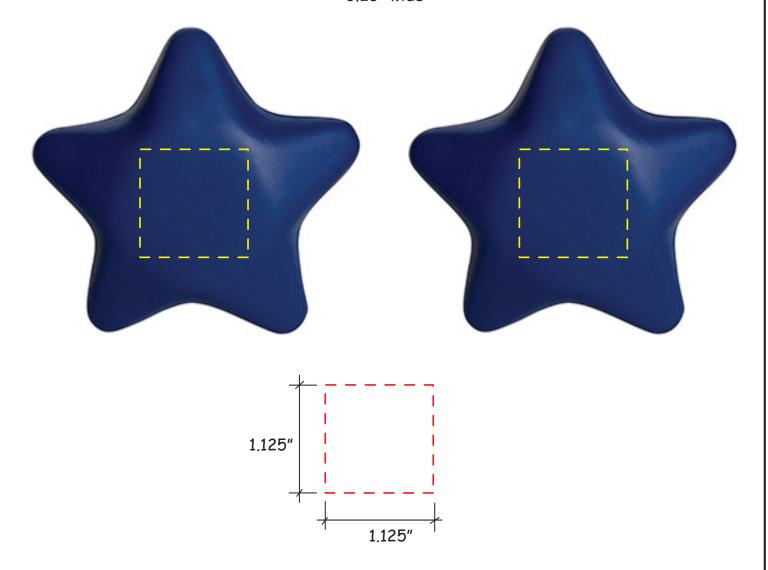

Artwork shown at scale

3.25" wide

Artwork shown at scale

3.25" wide

Artwork shown at scale

3.25" wide

Artwork shown at scale

3.25" wide

#### Star #2603142

Artwork shown at scale

3.25" wide

Artwork shown at scale

3.25" wide