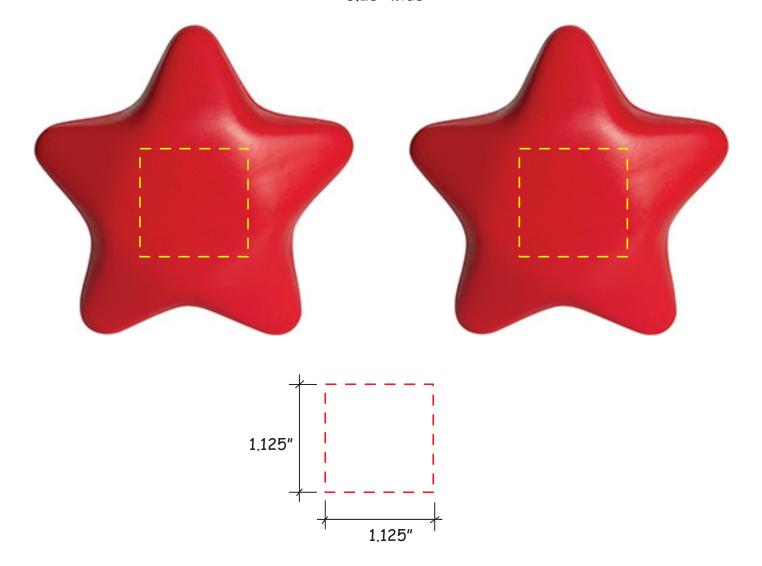

Artwork shown at scale

3.25" wide

Artwork shown at scale

3.25" wide

Artwork shown at scale

3.25" wide

Artwork shown at scale

3.25" wide

#### Star #2603142

Artwork shown at scale

3.25" wide

Artwork shown at scale

3.25" wide