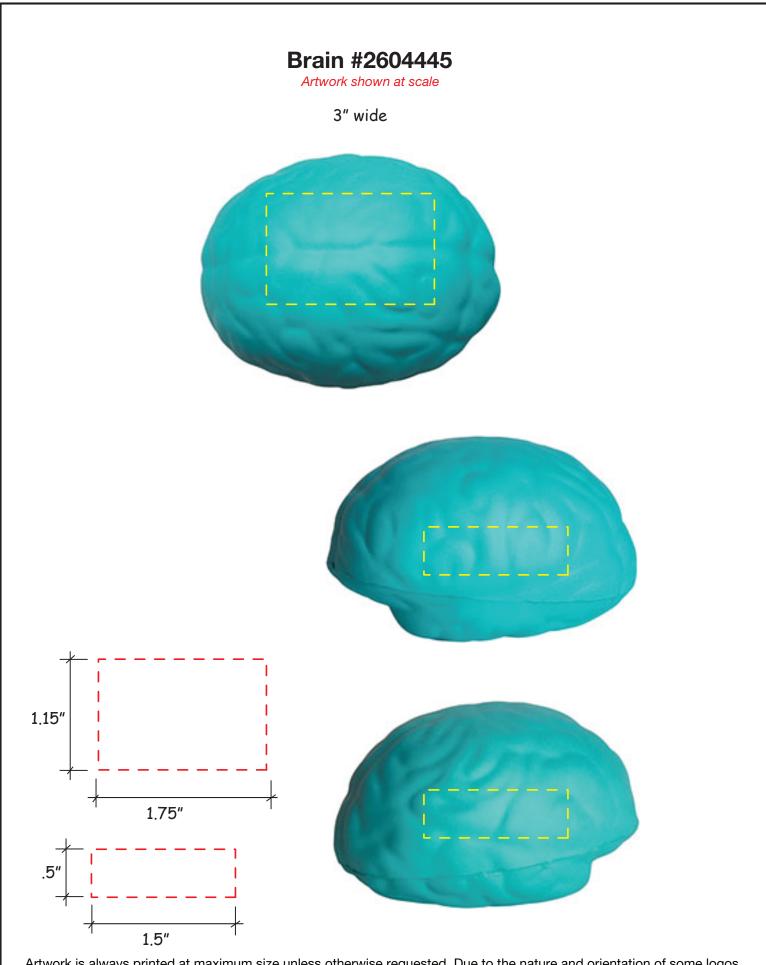

Artwork is always printed at maximum size unless otherwise requested. Due to the nature and orientation of some logos, the actual imprint area may vary from what is seen here and in our catalog. Some color variation in products is natural and should be expected.