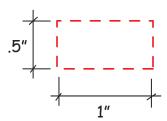

## Car #2610033

Artwork shown at scale

2.25" wide

Artwork is always printed at maximum size unless otherwise requested. Due to the nature and orientation of some logos, the actual imprint area may vary from what is seen here and in our catalog. Some color variation in products is natural and should be expected.