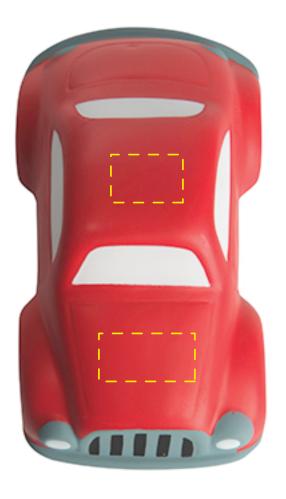

## Car #2610032

Artwork shown at scale

2.25" wide

Artwork is always printed at maximum size unless otherwise requested. Due to the nature and orientation of some logos, the actual imprint area may vary from what is seen here and in our catalog. Some color variation in products is natural and should be expected.

## Car #2610033

Artwork shown at scale

2.25" wide

Artwork is always printed at maximum size unless otherwise requested. Due to the nature and orientation of some logos, the actual imprint area may vary from what is seen here and in our catalog. Some color variation in products is natural and should be expected.