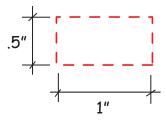

## Car #2610033

Artwork shown at scale

2.25" wide

Artwork is always printed at maximum size unless otherwise requested. Due to the nature and orientation of some logos, the actual imprint area may vary from what is seen here and in our catalog. Some color variation in products is natural and should be expected.