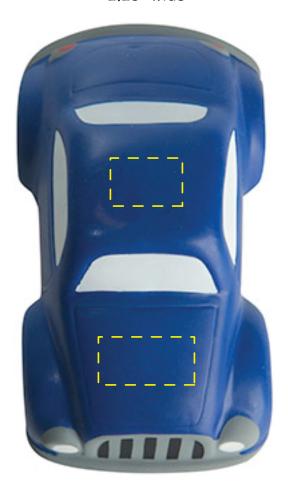

## Car #2610032

Artwork shown at scale

2.25" wide

Artwork is always printed at maximum size unless otherwise requested. Due to the nature and orientation of some logos, the actual imprint area may vary from what is seen here and in our catalog. Some color variation in products is natural and should be expected.

## Car #2610033

Artwork shown at scale

2.25" wide

Artwork is always printed at maximum size unless otherwise requested. Due to the nature and orientation of some logos, the actual imprint area may vary from what is seen here and in our catalog. Some color variation in products is natural and should be expected.