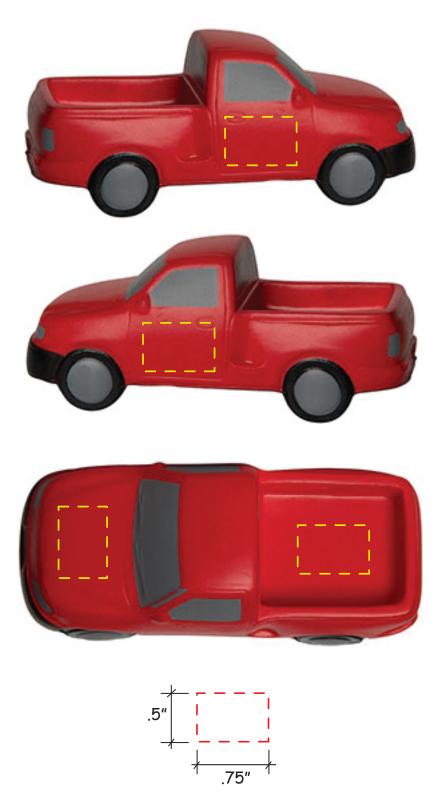

## Pickup Truck Item #26116 Artwork shown at scale

4" wide

Artwork is always printed at maximum size unless otherwise requested. Due to the nature and orientation of some logos, the actual imprint area may vary from what is seen here and in our catalog. Some color variation in products is natural and should be expected.