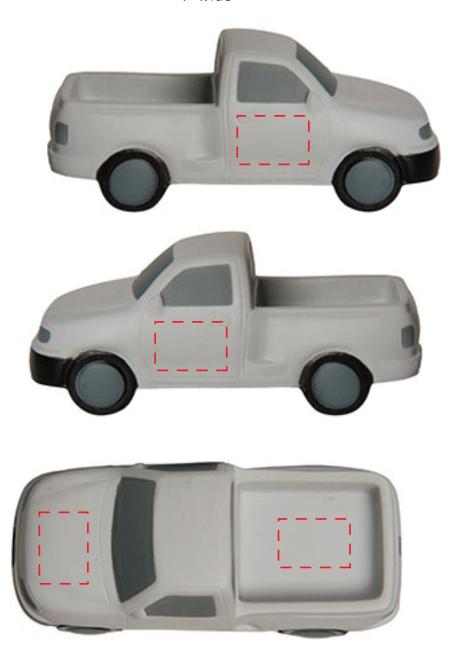

## Pickup Truck Item #2611630

Artwork shown at scale

4" wide

Artwork is always printed at maximum size unless otherwise requested. Due to the nature and orientation of some logos, the actual imprint area may vary from what is seen here and in our catalog. Some color variation in products is natural and should be expected.