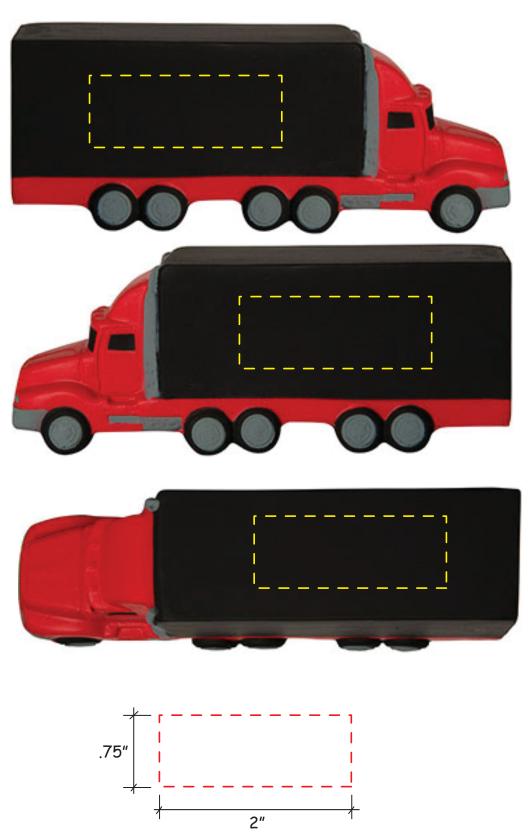

## Pickup Truck Item #26117 Artwork shown at scale

5" wide

Artwork is always printed at maximum size unless otherwise requested. Due to the nature and orientation of some logos, the actual imprint area may vary from what is seen here and in our catalog. Some color variation in products is natural and should be expected.