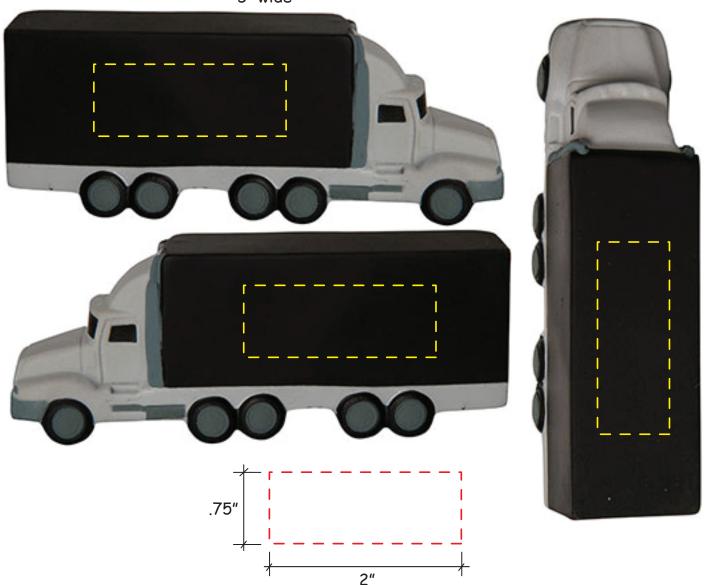

## Pickup Truck Item #2611730

Artwork shown at scale

5" wide

Artwork is always printed at maximum size unless otherwise requested. Due to the nature and orientation of some logos, the actual imprint area may vary from what is seen here and in our catalog. Some color variation in products is natural and should be expected.