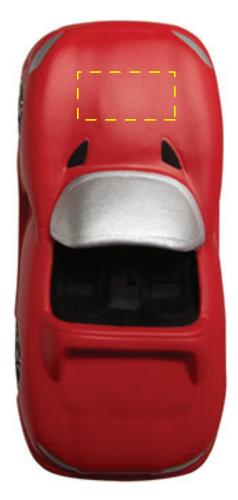

## Convertible Item #2612532

Artwork shown at scale

4.75" tall

Artwork is always printed at maximum size unless otherwise requested. Due to the nature and orientation of some logos, the actual imprint area may vary from what is seen here and in our catalog. Some color variation in products is natural and should be expected.