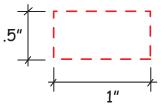

## Convertible Item #2612532

Artwork shown at scale

4.75" tall

Artwork is always printed at maximum size unless otherwise requested. Due to the nature and orientation of some logos, the actual imprint area may vary from what is seen here and in our catalog. Some color variation in products is natural and should be expected.