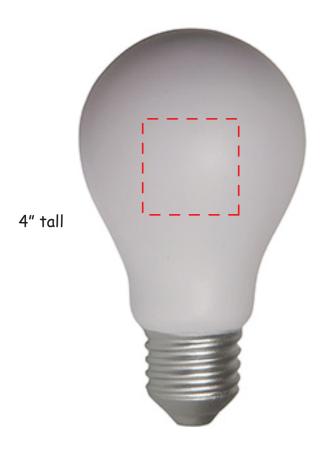

## **Light Bulb Item #2615830**

Artwork shown at scale

Artwork is always printed at maximum size unless otherwise requested. Due to the nature and orientation of some logos, the actual imprint area may vary from what is seen here and in our catalog. Some color variation in products is natural and should be expected.