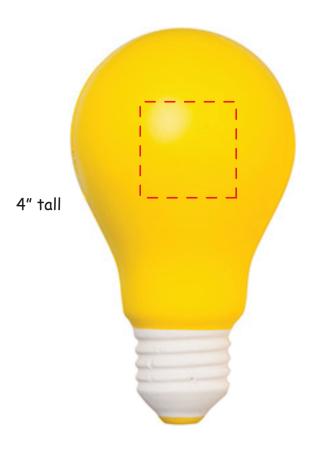

## Light Bulb Item #2615835

Artwork shown at scale

Artwork is always printed at maximum size unless otherwise requested. Due to the nature and orientation of some logos, the actual imprint area may vary from what is seen here and in our catalog. Some color variation in products is natural and should be expected.