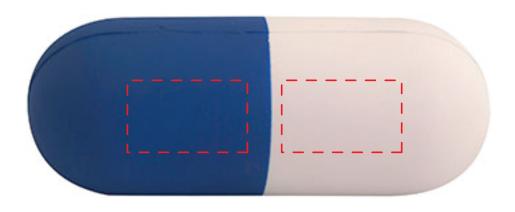

## Pill Capsule #2631333

Artwork shown at scale

4.75" wide

Artwork is always printed at maximum size unless otherwise requested. Due to the nature and orientation of some logos, the actual imprint area may vary from what is seen here and in our catalog. Some color variation in products is natural and should be expected.