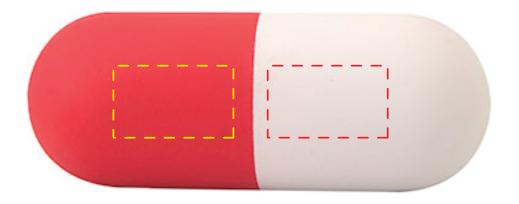

## Pill Capsule #2631333

Artwork shown at scale

4.75" wide

Artwork is always printed at maximum size unless otherwise requested. Due to the nature and orientation of some logos, the actual imprint area may vary from what is seen here and in our catalog. Some color variation in products is natural and should be expected.