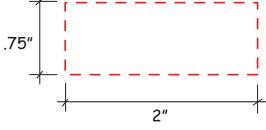

## Pill Capsule #2631332

Artwork shown at scale

4.75" wide

Artwork is always printed at maximum size unless otherwise requested. Due to the nature and orientation of some logos, the actual imprint area may vary from what is seen here and in our catalog. Some color variation in products is natural and should be expected.