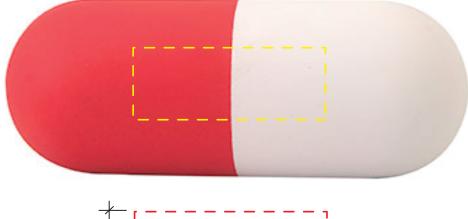

## Pill Capsule #2631332

Artwork shown at scale

4.75" wide

Artwork is always printed at maximum size unless otherwise requested. Due to the nature and orientation of some logos, the actual imprint area may vary from what is seen here and in our catalog. Some color variation in products is natural and should be expected.