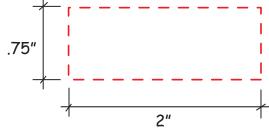

## Pill Capsule #2631332

Artwork shown at scale

4.75" wide

Artwork is always printed at maximum size unless otherwise requested. Due to the nature and orientation of some logos, the actual imprint area may vary from what is seen here and in our catalog. Some color variation in products is natural and should be expected.