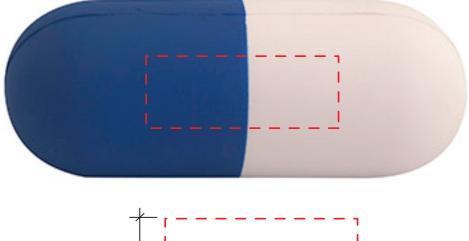

## Pill Capsule #2631332

Artwork shown at scale

4.75" wide

Artwork is always printed at maximum size unless otherwise requested. Due to the nature and orientation of some logos, the actual imprint area may vary from what is seen here and in our catalog. Some color variation in products is natural and should be expected.