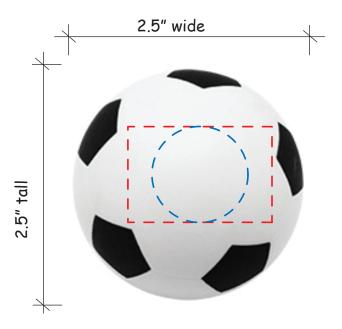

## Soccer ball Item #26324

Artwork shown at scale

Full color printing available imprint size:  $1'' \times 1''$ 

Artwork is always printed at maximum size unless otherwise requested. Due to the nature and orientation of some logos, the actual imprint area may vary from what is seen here and in our catalog. Some color variation in products is natural and should be expected.

## Soccer ball Item #2632432

Artwork shown at scale

Full color printing available imprint size:  $1'' \times 1''$ 

Artwork is always printed at maximum size unless otherwise requested. Due to the nature and orientation of some logos, the actual imprint area may vary from what is seen here and in our catalog. Some color variation in products is natural and should be expected.

## Soccer ball Item #2632436

Artwork shown at scale

Full color printing available imprint size:  $1'' \times 1''$ 

Artwork is always printed at maximum size unless otherwise requested. Due to the nature and orientation of some logos, the actual imprint area may vary from what is seen here and in our catalog. Some color variation in products is natural and should be expected.