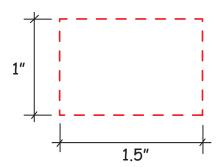

## Soccer ball Item #26324

Artwork shown at scale

Full color printing available imprint size:  $1'' \times 1''$ 

Artwork is always printed at maximum size unless otherwise requested. Due to the nature and orientation of some logos, the actual imprint area may vary from what is seen here and in our catalog. Some color variation in products is natural and should be expected.

## Soccer ball Item #2632432

Artwork shown at scale

Full color printing available imprint size:  $1'' \times 1''$ 

Artwork is always printed at maximum size unless otherwise requested. Due to the nature and orientation of some logos, the actual imprint area may vary from what is seen here and in our catalog. Some color variation in products is natural and should be expected.

## Soccer ball Item #2632436

Artwork shown at scale

Full color printing available imprint size:  $1'' \times 1''$ 

Artwork is always printed at maximum size unless otherwise requested. Due to the nature and orientation of some logos, the actual imprint area may vary from what is seen here and in our catalog. Some color variation in products is natural and should be expected.