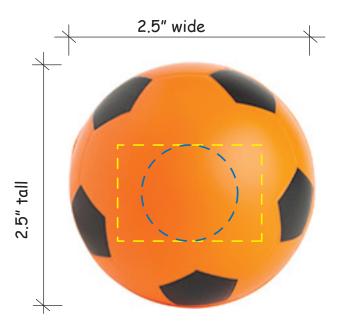

## Soccer ball Item #26324

Artwork shown at scale

Full color printing available imprint size:  $1'' \times 1''$ 

Artwork is always printed at maximum size unless otherwise requested. Due to the nature and orientation of some logos, the actual imprint area may vary from what is seen here and in our catalog. Some color variation in products is natural and should be expected.

## Soccer ball Item #2632432

Artwork shown at scale

Full color printing available imprint size:  $1'' \times 1''$ 

Artwork is always printed at maximum size unless otherwise requested. Due to the nature and orientation of some logos, the actual imprint area may vary from what is seen here and in our catalog. Some color variation in products is natural and should be expected.

## Soccer ball Item #2632436

Artwork shown at scale

Full color printing available imprint size:  $1'' \times 1''$ 

Artwork is always printed at maximum size unless otherwise requested. Due to the nature and orientation of some logos, the actual imprint area may vary from what is seen here and in our catalog. Some color variation in products is natural and should be expected.