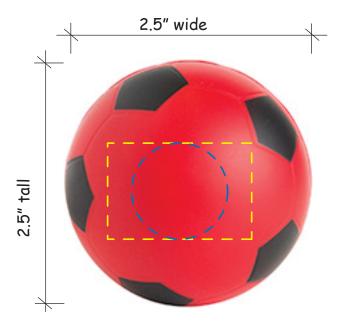

## Soccer ball Item #26324

Artwork shown at scale

Full color printing available imprint size:  $1'' \times 1''$ 

Artwork is always printed at maximum size unless otherwise requested. Due to the nature and orientation of some logos, the actual imprint area may vary from what is seen here and in our catalog. Some color variation in products is natural and should be expected.

## Soccer ball Item #2632432

Artwork shown at scale

Full color printing available imprint size:  $1'' \times 1''$ 

Artwork is always printed at maximum size unless otherwise requested. Due to the nature and orientation of some logos, the actual imprint area may vary from what is seen here and in our catalog. Some color variation in products is natural and should be expected.

## Soccer ball Item #2632436

Artwork shown at scale

Full color printing available imprint size:  $1'' \times 1''$ 

Artwork is always printed at maximum size unless otherwise requested. Due to the nature and orientation of some logos, the actual imprint area may vary from what is seen here and in our catalog. Some color variation in products is natural and should be expected.