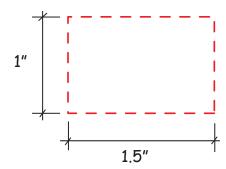

## Soccer ball Item #26324

Artwork shown at scale

Full color printing available imprint size:  $1'' \times 1''$ 

Artwork is always printed at maximum size unless otherwise requested. Due to the nature and orientation of some logos, the actual imprint area may vary from what is seen here and in our catalog. Some color variation in products is natural and should be expected.

## Soccer ball Item #2632432

Artwork shown at scale

Full color printing available imprint size:  $1'' \times 1''$ 

Artwork is always printed at maximum size unless otherwise requested. Due to the nature and orientation of some logos, the actual imprint area may vary from what is seen here and in our catalog. Some color variation in products is natural and should be expected.

## Soccer ball Item #2632436

Artwork shown at scale

Full color printing available imprint size:  $1'' \times 1''$ 

Artwork is always printed at maximum size unless otherwise requested. Due to the nature and orientation of some logos, the actual imprint area may vary from what is seen here and in our catalog. Some color variation in products is natural and should be expected.