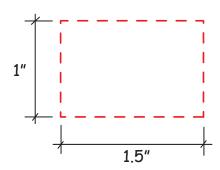

## Soccer ball Item #26324

Artwork shown at scale

Full color printing available imprint size:  $1'' \times 1''$ 

Artwork is always printed at maximum size unless otherwise requested. Due to the nature and orientation of some logos, the actual imprint area may vary from what is seen here and in our catalog. Some color variation in products is natural and should be expected.

## Soccer ball Item #2632432

Artwork shown at scale

Full color printing available imprint size:  $1'' \times 1''$ 

Artwork is always printed at maximum size unless otherwise requested. Due to the nature and orientation of some logos, the actual imprint area may vary from what is seen here and in our catalog. Some color variation in products is natural and should be expected.

## Soccer ball Item #2632436

Artwork shown at scale

Full color printing available imprint size:  $1'' \times 1''$ 

Artwork is always printed at maximum size unless otherwise requested. Due to the nature and orientation of some logos, the actual imprint area may vary from what is seen here and in our catalog. Some color variation in products is natural and should be expected.