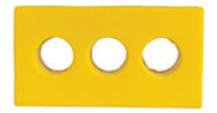

## Brick #2634732

Artwork shown at scale

3.75" wide

Artwork is always printed at maximum size unless otherwise requested. Due to the nature and orientation of some logos, the actual imprint area may vary from what is seen here and in our catalog. Some color variation in products is natural and should be expected.