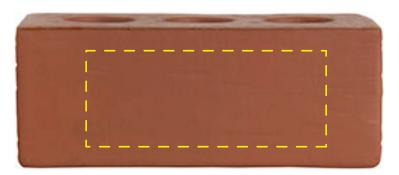

## Brick #2634735

Artwork shown at scale

3.75" wide

Artwork is always printed at maximum size unless otherwise requested. Due to the nature and orientation of some logos, the actual imprint area may vary from what is seen here and in our catalog. Some color variation in products is natural and should be expected.