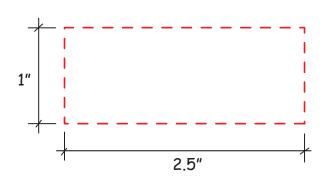

## Brick #2634732

Artwork shown at scale

3.75" wide

Artwork is always printed at maximum size unless otherwise requested. Due to the nature and orientation of some logos, the actual imprint area may vary from what is seen here and in our catalog. Some color variation in products is natural and should be expected.

## Brick #2634735

Artwork shown at scale

3.75" wide

Artwork is always printed at maximum size unless otherwise requested. Due to the nature and orientation of some logos, the actual imprint area may vary from what is seen here and in our catalog. Some color variation in products is natural and should be expected.