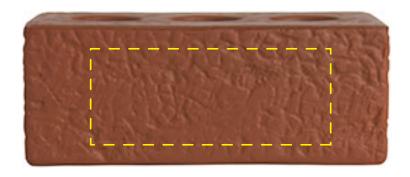

## Brick #2634732

Artwork shown at scale

3.75" wide

Artwork is always printed at maximum size unless otherwise requested. Due to the nature and orientation of some logos, the actual imprint area may vary from what is seen here and in our catalog. Some color variation in products is natural and should be expected.