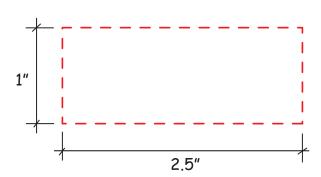

## Brick #2634735

Artwork shown at scale

3.75" wide

Artwork is always printed at maximum size unless otherwise requested. Due to the nature and orientation of some logos, the actual imprint area may vary from what is seen here and in our catalog. Some color variation in products is natural and should be expected.