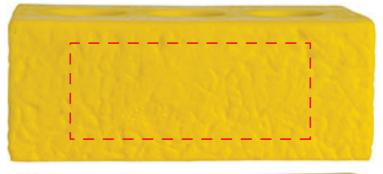

## Brick #2634732

Artwork shown at scale

3.75" wide

Artwork is always printed at maximum size unless otherwise requested. Due to the nature and orientation of some logos, the actual imprint area may vary from what is seen here and in our catalog. Some color variation in products is natural and should be expected.