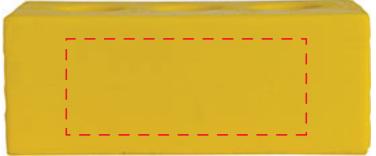

## Brick #2634735

Artwork shown at scale

3.75" wide

Artwork is always printed at maximum size unless otherwise requested. Due to the nature and orientation of some logos, the actual imprint area may vary from what is seen here and in our catalog. Some color variation in products is natural and should be expected.