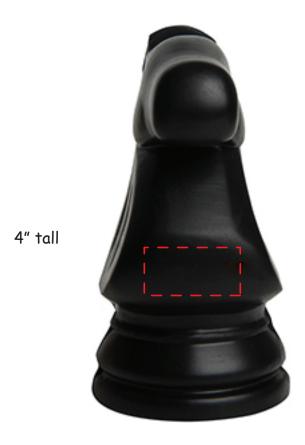

## Chess Piece Pawn #2640016

Artwork shown at scale

Artwork is always printed at maximum size unless otherwise requested. Due to the nature and orientation of some logos, the actual imprint area may vary from what is seen here and in our catalog. Some color variation in products is natural and should be expected.