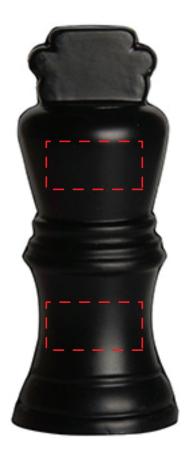

## Chess Piece King #2640011

Artwork shown at scale

4.25" tall

Artwork is always printed at maximum size unless otherwise requested. Due to the nature and orientation of some logos, the actual imprint area may vary from what is seen here and in our catalog. Some color variation in products is natural and should be expected.