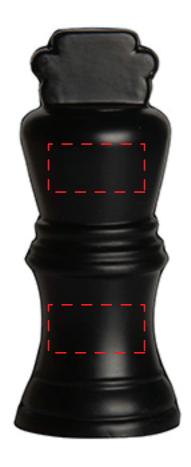

## Chess Piece Knight #2640014

Artwork shown at scale

Artwork is always printed at maximum size unless otherwise requested. Due to the nature and orientation of some logos, the actual imprint area may vary from what is seen here and in our catalog. Some color variation in products is natural and should be expected.