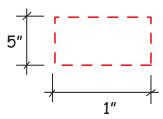

## Chess Piece Knight #2640014

Artwork shown at scale

Artwork is always printed at maximum size unless otherwise requested. Due to the nature and orientation of some logos, the actual imprint area may vary from what is seen here and in our catalog. Some color variation in products is natural and should be expected.