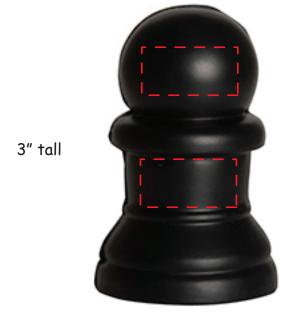

## Chess Piece Pawn #2640016

Artwork shown at scale

Artwork is always printed at maximum size unless otherwise requested. Due to the nature and orientation of some logos, the actual imprint area may vary from what is seen here and in our catalog. Some color variation in products is natural and should be expected.