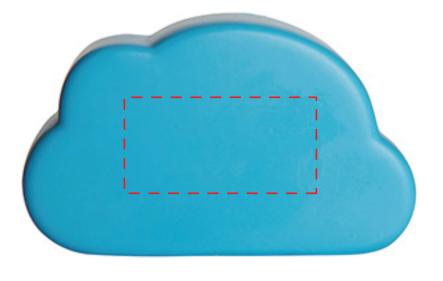

## Cloud #2645533

Artwork shown at scale

Artwork is always printed at maximum size unless otherwise requested. Due to the nature and orientation of some logos, the actual imprint area may vary from what is seen here and in our catalog. Some color variation in products is natural and should be expected.