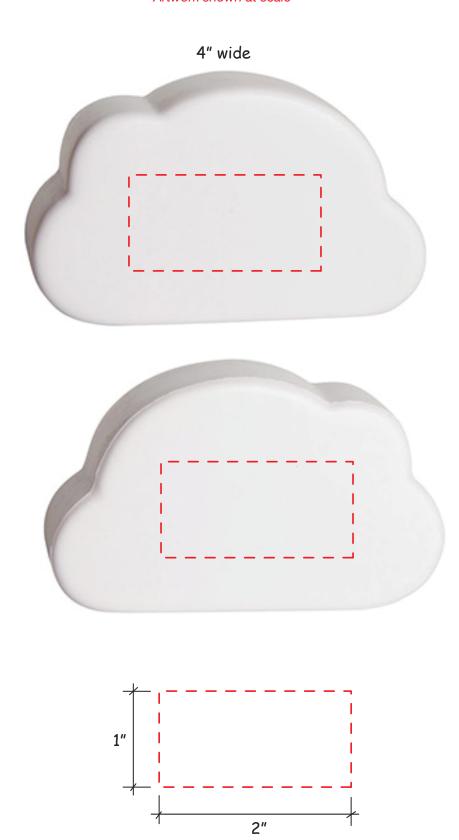

## Cloud #2645530

Artwork shown at scale

Artwork is always printed at maximum size unless otherwise requested. Due to the nature and orientation of some logos, the actual imprint area may vary from what is seen here and in our catalog. Some color variation in products is natural and should be expected.