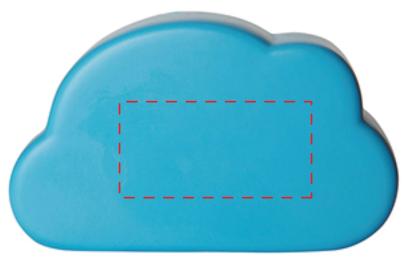

## Cloud #2645533

Artwork shown at scale

Artwork is always printed at maximum size unless otherwise requested. Due to the nature and orientation of some logos, the actual imprint area may vary from what is seen here and in our catalog. Some color variation in products is natural and should be expected.