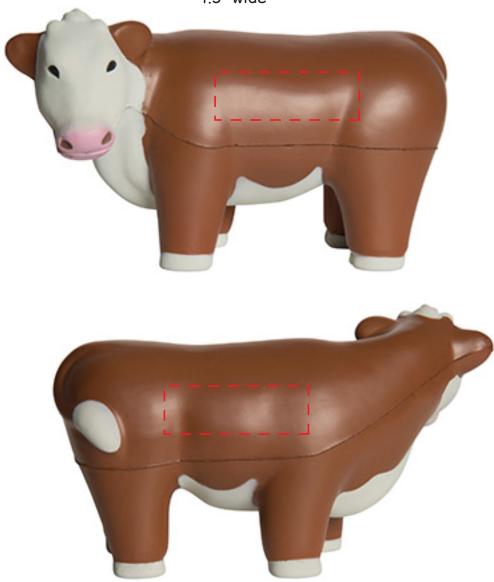

## Steer #2645731

Artwork shown at scale

4.5" wide

Artwork is always printed at maximum size unless otherwise requested. Due to the nature and orientation of some logos, the actual imprint area may vary from what is seen here and in our catalog. Some color variation in products is natural and should be expected.