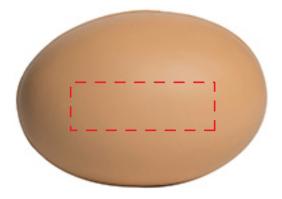

## Egg #2646930

Artwork shown at scale

2.5" wide

Artwork is always printed at maximum size unless otherwise requested. Due to the nature and orientation of some logos, the actual imprint area may vary from what is seen here and in our catalog. Some color variation in products is natural and should be expected.