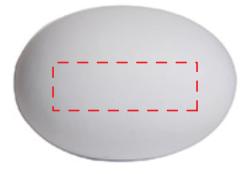

## Egg #2646930

Artwork shown at scale

2.5" wide

Artwork is always printed at maximum size unless otherwise requested. Due to the nature and orientation of some logos, the actual imprint area may vary from what is seen here and in our catalog. Some color variation in products is natural and should be expected.