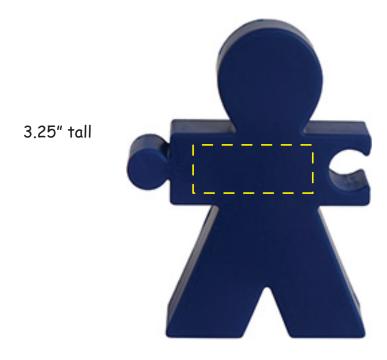

## Solidarity Figure #2649533

Artwork shown at scale

Artwork is always printed at maximum size unless otherwise requested. Due to the nature and orientation of some logos, the actual imprint area may vary from what is seen here and in our catalog. Some color variation in products is natural and should be expected.