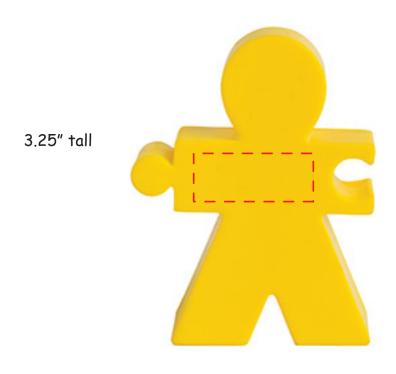

## Solidarity Figure #2649532

Artwork shown at scale

Artwork is always printed at maximum size unless otherwise requested. Due to the nature and orientation of some logos, the actual imprint area may vary from what is seen here and in our catalog. Some color variation in products is natural and should be expected.

## Solidarity Figure #2649533

Artwork shown at scale

Artwork is always printed at maximum size unless otherwise requested. Due to the nature and orientation of some logos, the actual imprint area may vary from what is seen here and in our catalog. Some color variation in products is natural and should be expected.

## **Solidarity Figure #2649535**

Artwork shown at scale

Artwork is always printed at maximum size unless otherwise requested. Due to the nature and orientation of some logos, the actual imprint area may vary from what is seen here and in our catalog. Some color variation in products is natural and should be expected.