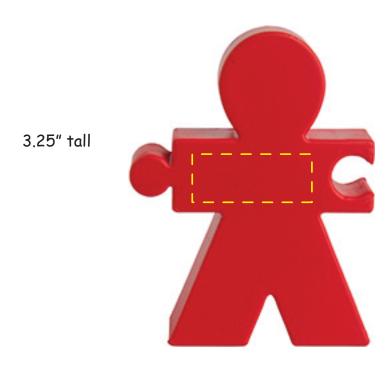

## Solidarity Figure #2649532

Artwork shown at scale

Artwork is always printed at maximum size unless otherwise requested. Due to the nature and orientation of some logos, the actual imprint area may vary from what is seen here and in our catalog. Some color variation in products is natural and should be expected.