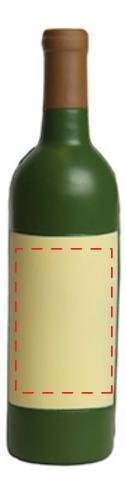

## Wine Bottle #2649730

Artwork shown at scale

1.25" wide

Artwork is always printed at maximum size unless otherwise requested. Due to the nature and orientation of some logos, the actual imprint area may vary from what is seen here and in our catalog. Some color variation in products is natural and should be expected.