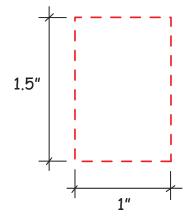

## Wine Bottle #2649732

Artwork shown at scale

1.25" wide

Artwork is always printed at maximum size unless otherwise requested. Due to the nature and orientation of some logos, the actual imprint area may vary from what is seen here and in our catalog. Some color variation in products is natural and should be expected.