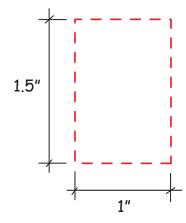

## Wine Bottle #2649730

Artwork shown at scale

1.25" wide

Artwork is always printed at maximum size unless otherwise requested. Due to the nature and orientation of some logos, the actual imprint area may vary from what is seen here and in our catalog. Some color variation in products is natural and should be expected.