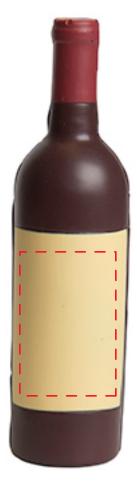

## Wine Bottle #2649732

Artwork shown at scale

1.25" wide

Artwork is always printed at maximum size unless otherwise requested. Due to the nature and orientation of some logos, the actual imprint area may vary from what is seen here and in our catalog. Some color variation in products is natural and should be expected.