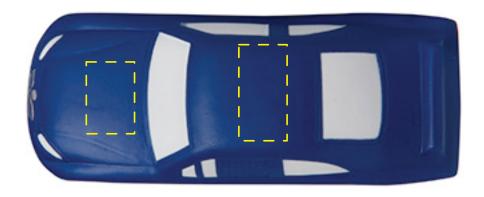

## **Stock Car Item #2653332**

Artwork shown at scale

4.5" long

Artwork is always printed at maximum size unless otherwise requested. Due to the nature and orientation of some logos, the actual imprint area may vary from what is seen here and in our catalog. Some color variation in products is natural and should be expected.

## **Stock Car Item #2653333**

Artwork shown at scale

4.5" long

Artwork is always printed at maximum size unless otherwise requested. Due to the nature and orientation of some logos, the actual imprint area may vary from what is seen here and in our catalog. Some color variation in products is natural and should be expected.