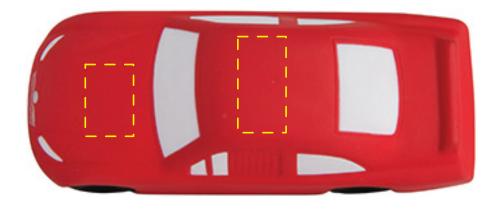

## **Stock Car Item #2653332**

Artwork shown at scale

4.5" long

Artwork is always printed at maximum size unless otherwise requested. Due to the nature and orientation of some logos, the actual imprint area may vary from what is seen here and in our catalog. Some color variation in products is natural and should be expected.