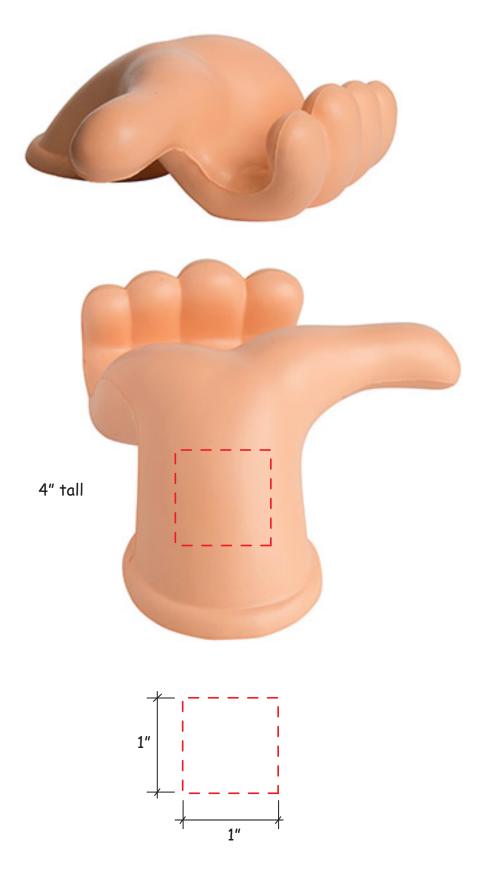

## Hand Phone Holder Item #2655337

Artwork shown at scale

Artwork is always printed at maximum size unless otherwise requested. Due to the nature and orientation of some logos, the actual imprint area may vary from what is seen here and in our catalog. Some color variation in products is natural and should be expected.