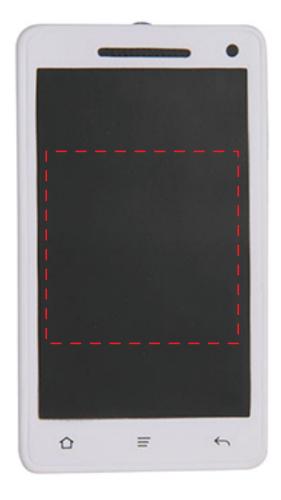

## Smart Phone Item #2657730

Artwork shown at scale

4.5" tall

Artwork is always printed at maximum size unless otherwise requested. Due to the nature and orientation of some logos, the actual imprint area may vary from what is seen here and in our catalog. Some color variation in products is natural and should be expected.