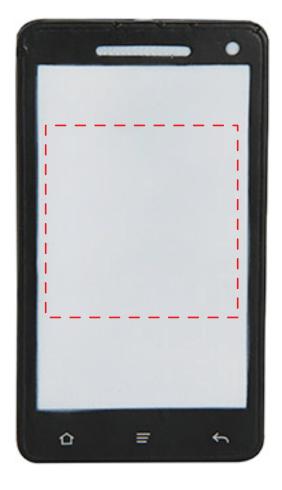

## Smart Phone Item #2657730

Artwork shown at scale

4.5" tall

Artwork is always printed at maximum size unless otherwise requested. Due to the nature and orientation of some logos, the actual imprint area may vary from what is seen here and in our catalog. Some color variation in products is natural and should be expected.