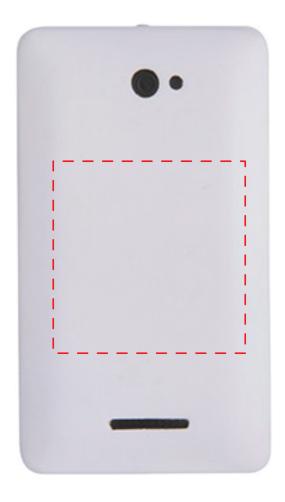

## Smart Phone Item #2657731

Artwork shown at scale

4.5" tall

Artwork is always printed at maximum size unless otherwise requested. Due to the nature and orientation of some logos, the actual imprint area may vary from what is seen here and in our catalog. Some color variation in products is natural and should be expected.