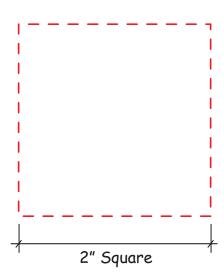

## Smart Phone Item #2657730

Artwork shown at scale

4.5" tall

Artwork is always printed at maximum size unless otherwise requested. Due to the nature and orientation of some logos, the actual imprint area may vary from what is seen here and in our catalog. Some color variation in products is natural and should be expected.

## Smart Phone Item #2657731

Artwork shown at scale

4.5" tall

Artwork is always printed at maximum size unless otherwise requested. Due to the nature and orientation of some logos, the actual imprint area may vary from what is seen here and in our catalog. Some color variation in products is natural and should be expected.