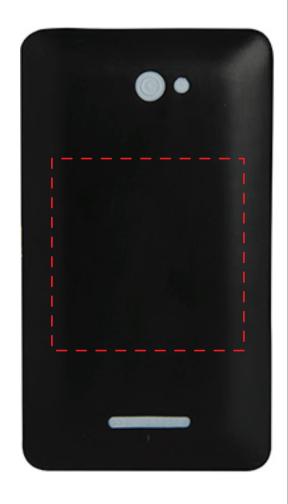

## Smart Phone Item #2657730

Artwork shown at scale

4.5" tall

Artwork is always printed at maximum size unless otherwise requested. Due to the nature and orientation of some logos, the actual imprint area may vary from what is seen here and in our catalog. Some color variation in products is natural and should be expected.