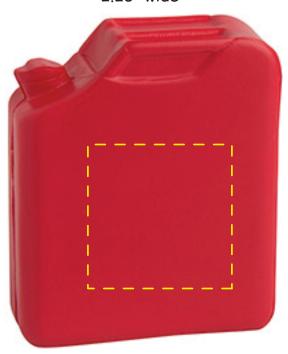

## Jerry Can Item #2664032 Artwork shown at scale

2.25" wide

Artwork is always printed at maximum size unless otherwise requested. Due to the nature and orientation of some logos, the actual imprint area may vary from what is seen here and in our catalog. Some color variation in products is natural and should be expected.