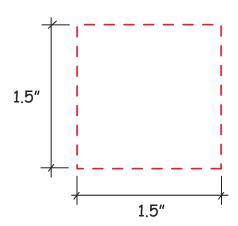

## Jerry Can Item #2664032 Artwork shown at scale

2.25" wide

Artwork is always printed at maximum size unless otherwise requested. Due to the nature and orientation of some logos, the actual imprint area may vary from what is seen here and in our catalog. Some color variation in products is natural and should be expected.