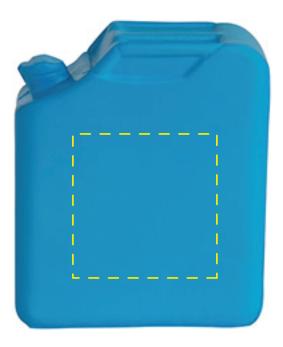

## Jerry Can Item #2664033 Artwork shown at scale

2.25" wide

Artwork is always printed at maximum size unless otherwise requested. Due to the nature and orientation of some logos, the actual imprint area may vary from what is seen here and in our catalog. Some color variation in products is natural and should be expected.