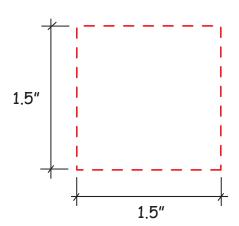

## Jerry Can Item #2664033 Artwork shown at scale

2.25" wide

Artwork is always printed at maximum size unless otherwise requested. Due to the nature and orientation of some logos, the actual imprint area may vary from what is seen here and in our catalog. Some color variation in products is natural and should be expected.