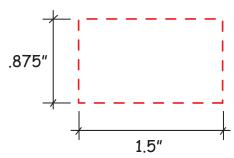

## Flame Gel Beads Item #38074

Artwork shown at scale

Location 1

FOR HEAT: Whap pack with damp cloth or paper towel.

FOR COLD: Place pack in refrigerator for 2 hours or in freezer for 1 hour.
CAUTION: DO NOT OVERHEAT THE PACK. Do not freeze pack solf.
Packs can be cleaned with mild soap, defergent, or alcohol.
Do not place heavy objects on top of your packs.
Discard pack if punctured, Do not swallow below.

## Location 2

Artwork is always printed at maximum size unless otherwise requested. Due to the nature and orientation of some logos, the actual imprint area may vary from what is seen here and in our catalog. Some color variation in products is natural and should be expected.