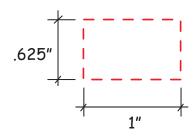

## Flame Gel Beads Item #38074

Artwork shown at scale

Location 1

FOR HEAT: Whap pack with damp cloth or paper towel.

FOR COLD: Place pack in refrigerator for 2 hours or in freezer for 1 hour.
CAUTION: DO NOT OVERHEAT THE PACK. Do not freeze pack solf.
Packs can be cleaned with mild soap, defergent, or alcohol.
Do not place heavy objects on top of your packs.
Discard pack if punctured, Do not swallow below.

## Location 2

Artwork is always printed at maximum size unless otherwise requested. Due to the nature and orientation of some logos, the actual imprint area may vary from what is seen here and in our catalog. Some color variation in products is natural and should be expected.