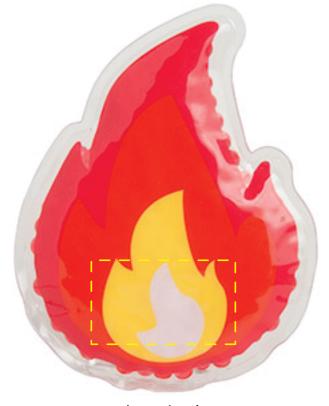

## Flame Gel Beads Item #38074

Artwork shown at scale

Location 1

FOR HEAT: Whap pack with damp cloth or paper towel.

FOR COLD: Place pack in refrigerator for 2 hours or in freezer for 1 hour.
CAUTION: DO NOT OVERHEAT THE PACK. Do not freeze pack solf.
Packs can be cleaned with mild soap, defergent, or alcohol.
Do not place heavy objects on top of your packs.
Discard pack if punctured, Do not swallow below.

## Location 2

Artwork is always printed at maximum size unless otherwise requested. Due to the nature and orientation of some logos, the actual imprint area may vary from what is seen here and in our catalog. Some color variation in products is natural and should be expected.