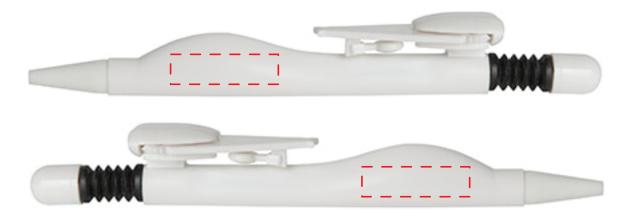

## Jet Pen Item #5320130

Artwork shown at scale

5.8" long

Artwork is always printed at maximum size unless otherwise requested. Due to the nature and orientation of some logos, the actual imprint area may vary from what is seen here and in our catalog. Some color variation in products is natural and should be expected.