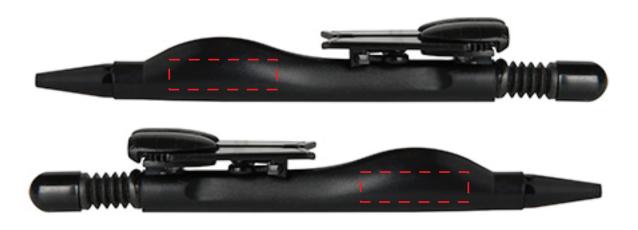

## **Jet Pen Item #53201**

Artwork shown at scale

## 5.8" long

Artwork is always printed at maximum size unless otherwise requested. Due to the nature and orientation of some logos, the actual imprint area may vary from what is seen here and in our catalog. Some color variation in products is natural and should be expected.

## Jet Pen Item #5320130

Artwork shown at scale

5.8" long

Artwork is always printed at maximum size unless otherwise requested. Due to the nature and orientation of some logos, the actual imprint area may vary from what is seen here and in our catalog. Some color variation in products is natural and should be expected.

## Jet Pen Item #5320131

Artwork shown at scale

5.8" long

Artwork is always printed at maximum size unless otherwise requested. Due to the nature and orientation of some logos, the actual imprint area may vary from what is seen here and in our catalog. Some color variation in products is natural and should be expected.