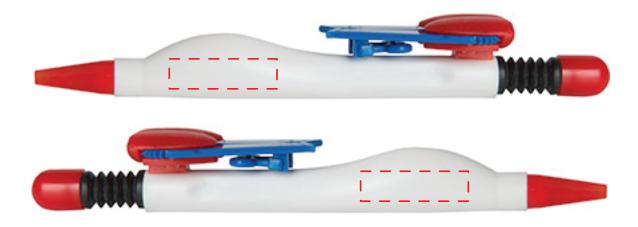

## **Jet Pen Item #53201**

Artwork shown at scale

## 5.8" long

Artwork is always printed at maximum size unless otherwise requested. Due to the nature and orientation of some logos, the actual imprint area may vary from what is seen here and in our catalog. Some color variation in products is natural and should be expected.